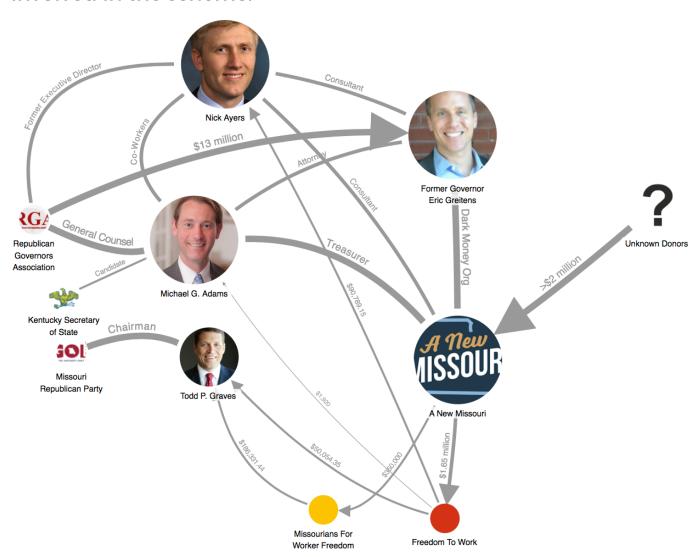

#### **Out-of-State Interests**

The organizers of A New Missouri, Inc. are not the only people from outside of Missouri involved in dark money operations in Missouri.

Jennifer Pritzker, an Illinois billionaire, contributed \$25,000 to a Right to Work committee in Missouri. Richard Uihlein, another Illinois billionaire, contributed \$500,000 to the same committee. A New Missouri, Inc. contributed \$1.65 million to that committee and \$350,000 to another. Both billionaires also contributed to the Greitens campaign.